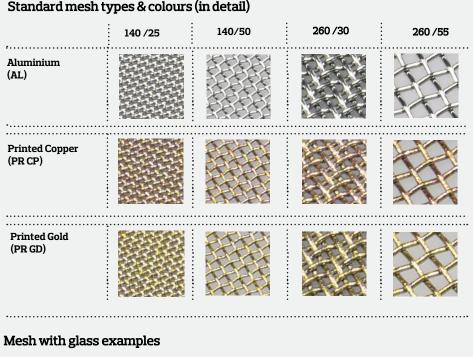

- Maximum size: 5000 x 1500 available up to 2350 wide on request
- Available as single sided or double sided coating. Single sided offers one-way privacy
- Custom lamination with Clear, Low Iron and other glass types including mirror back
- Usual glass processing and toughening available
- Custom Pantone colours
  available for large projects

**NB** - swatches not to scale. To view true product we recommend requesting a laminated sample.

| AL with Clear |  |
|---------------|--|
| <br>          |  |

PR GD with Low-Iron

55